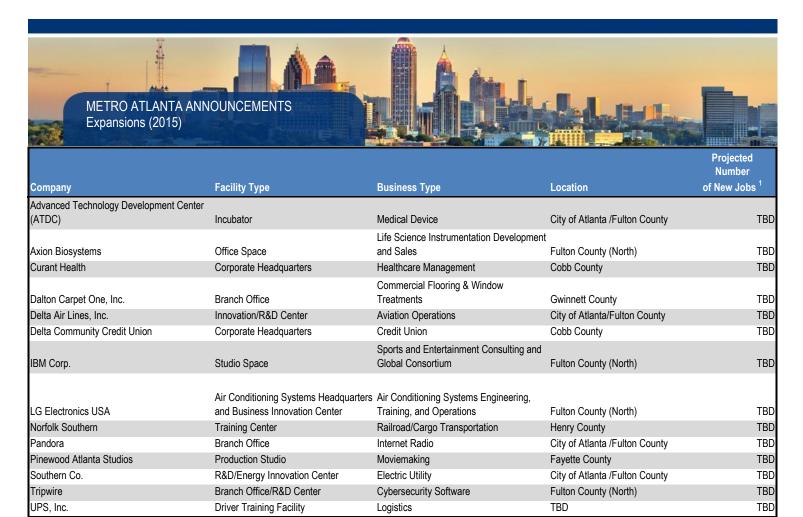

|                              |                                                        |                                         |                                       | Projected<br>Number      |
|------------------------------|--------------------------------------------------------|-----------------------------------------|---------------------------------------|--------------------------|
| Company                      | Facility Type                                          | Business Type                           | Location                              | of New Jobs <sup>1</sup> |
|                              | IT Campus/Business Support / Shared                    |                                         |                                       |                          |
| Kaiser Permanente            | Services                                               | Healthcare & Insurance Services         | City of Atlanta /Fulton County        | 900                      |
| Lincoln Financial Group      | Regional Headquarters                                  | Financial Services                      | Fulton County (North)                 | 600                      |
| The Home Depot, Inc.         | IT Center                                              | Home Improvement Products Retailer      | Cobb County                           | 525                      |
| Suniva Inc.                  | Corporate Headquarters                                 | Solar Cell Manufacturing                | Gwinnett County                       | 500                      |
| Sage                         | North American Headquarters & Customer Business Center | Business Management Software            | City of Atlanta /Fulton County        | 400                      |
| Stefanini                    | Software Development Center                            | IT Consulting and Outsourcing           | City of Atlanta /Fulton County        | 400                      |
|                              |                                                        | Consulting, Technology, Outsourcing     |                                       |                          |
| Infosys                      | Software Development Center                            | Services                                | Cobb County                           | 330                      |
|                              | Corporate Headquarters/                                |                                         |                                       |                          |
| Acuity Brands                | Manufacturing                                          | Lighting Products                       | Rockdale County                       | 300                      |
| Inalfa Roof Systems, Inc.    | Manufacturing                                          | Automotive Roof Systems                 | Cherokee County                       | 300                      |
|                              |                                                        |                                         | City of Atlanta/<br>Fulton County and |                          |
| InComm                       | Call Center                                            | Prepaid Payment Solutions               | Gwinnett County                       | 275                      |
| N3                           | Corporate Headquarters                                 | Marketing Automation Software           | Fulton County (North)                 | 200*                     |
|                              |                                                        | IT Services and Business Process        |                                       |                          |
| NIIT Technologies            | Headquarters                                           | Outsourcing                             | Fulton County (North)                 | 200                      |
| Comcast                      | Regional Headquarters                                  | Telecommunications & Cable TV           | Gwinnett County                       | 150                      |
| Comcast                      | Technical Support Center                               | Telecommunications & Cable TV           | Fulton County (North)                 | 150                      |
| Elite Foam                   | Manufacturing                                          | Flexible Polyurethane Foam Manufacturer | Coweta County                         | 150                      |
| Sugar Foods                  | Manufacturing                                          | Food Processing                         | Carroll County                        | 150                      |
| Tech-Long USA                | Corporate Headquarters/Distribution                    | Packaging Technology                    | Gwinnett County                       | 130                      |
| BetterCloud                  | R&D/Software Development Center                        | Cloud Management and Data Security      | City of Atlanta /Fulton County        | 120                      |
|                              |                                                        |                                         |                                       |                          |
| AKESOgen                     | Corporate Headquarters/R&D Center                      | Genomics Contract Research              | Gwinnett County                       | 100                      |
| ClickDimensions              | Corporate Headquarters                                 | Marketing Automation Software           | DeKalb County                         | 100                      |
| Digital Intelligence Systems | Regional Headquarters                                  | IT Staffing and Services                | Fulton County (North)                 | 100                      |
| Fokker Aerostructures        | Manufacturing                                          | Aerospace Parts Manufacturer            | Clayton County                        | 100                      |
|                              | Corporate Headquarters/Production                      |                                         |                                       |                          |
| Hi-Rez Studios               | Studio                                                 | Online Video Gaming                     | Fulton County (North)                 | 100                      |
| Intelligrated                | Division Headquarters                                  | Automation Solutions Manufacturer       | Fulton County (North)                 | 100                      |
| Ionic Security               | Corporate Headquarters                                 | Data Security Software                  | City of Atlanta /Fulton County        | 100                      |
| Patientco                    | Branch Office                                          | Health Care Payments Software           | City of Atlanta /Fulton County        | 100                      |
| Prime Revenue, Inc.          | Corporate Headquarters                                 | Supply Chain Capital Funding            | City of Atlanta /Fulton County        | 100                      |
| BioLab                       | Manufacturing                                          | Chemicals                               | Rockdale County                       | 75                       |
| Golden State Foods           | Manufacturing                                          | Food Processing                         | Rockdale County                       | 75                       |
| Twitter                      | Branch Office                                          | Social Media Applications               | City of Atlanta /Fulton County        | 70                       |
| SpringBot                    | Corporate Headquarters                                 | eCommerce Marketing Automation          | City of Atlanta /Fulton County        | 60                       |
| Audit Services Inc.          | Corporate Headquarters/Operations                      | Insurance Services                      | Rockdale County                       | 50                       |
| CallRail                     | Corporate Headquarters                                 | Marketing and Analytics                 | City of Atlanta/Fulton County         | 50                       |
| Nexidia                      | Corporate Headquarters                                 | Business Analytics Software             | City of Atlanta /Fulton County        | 50                       |